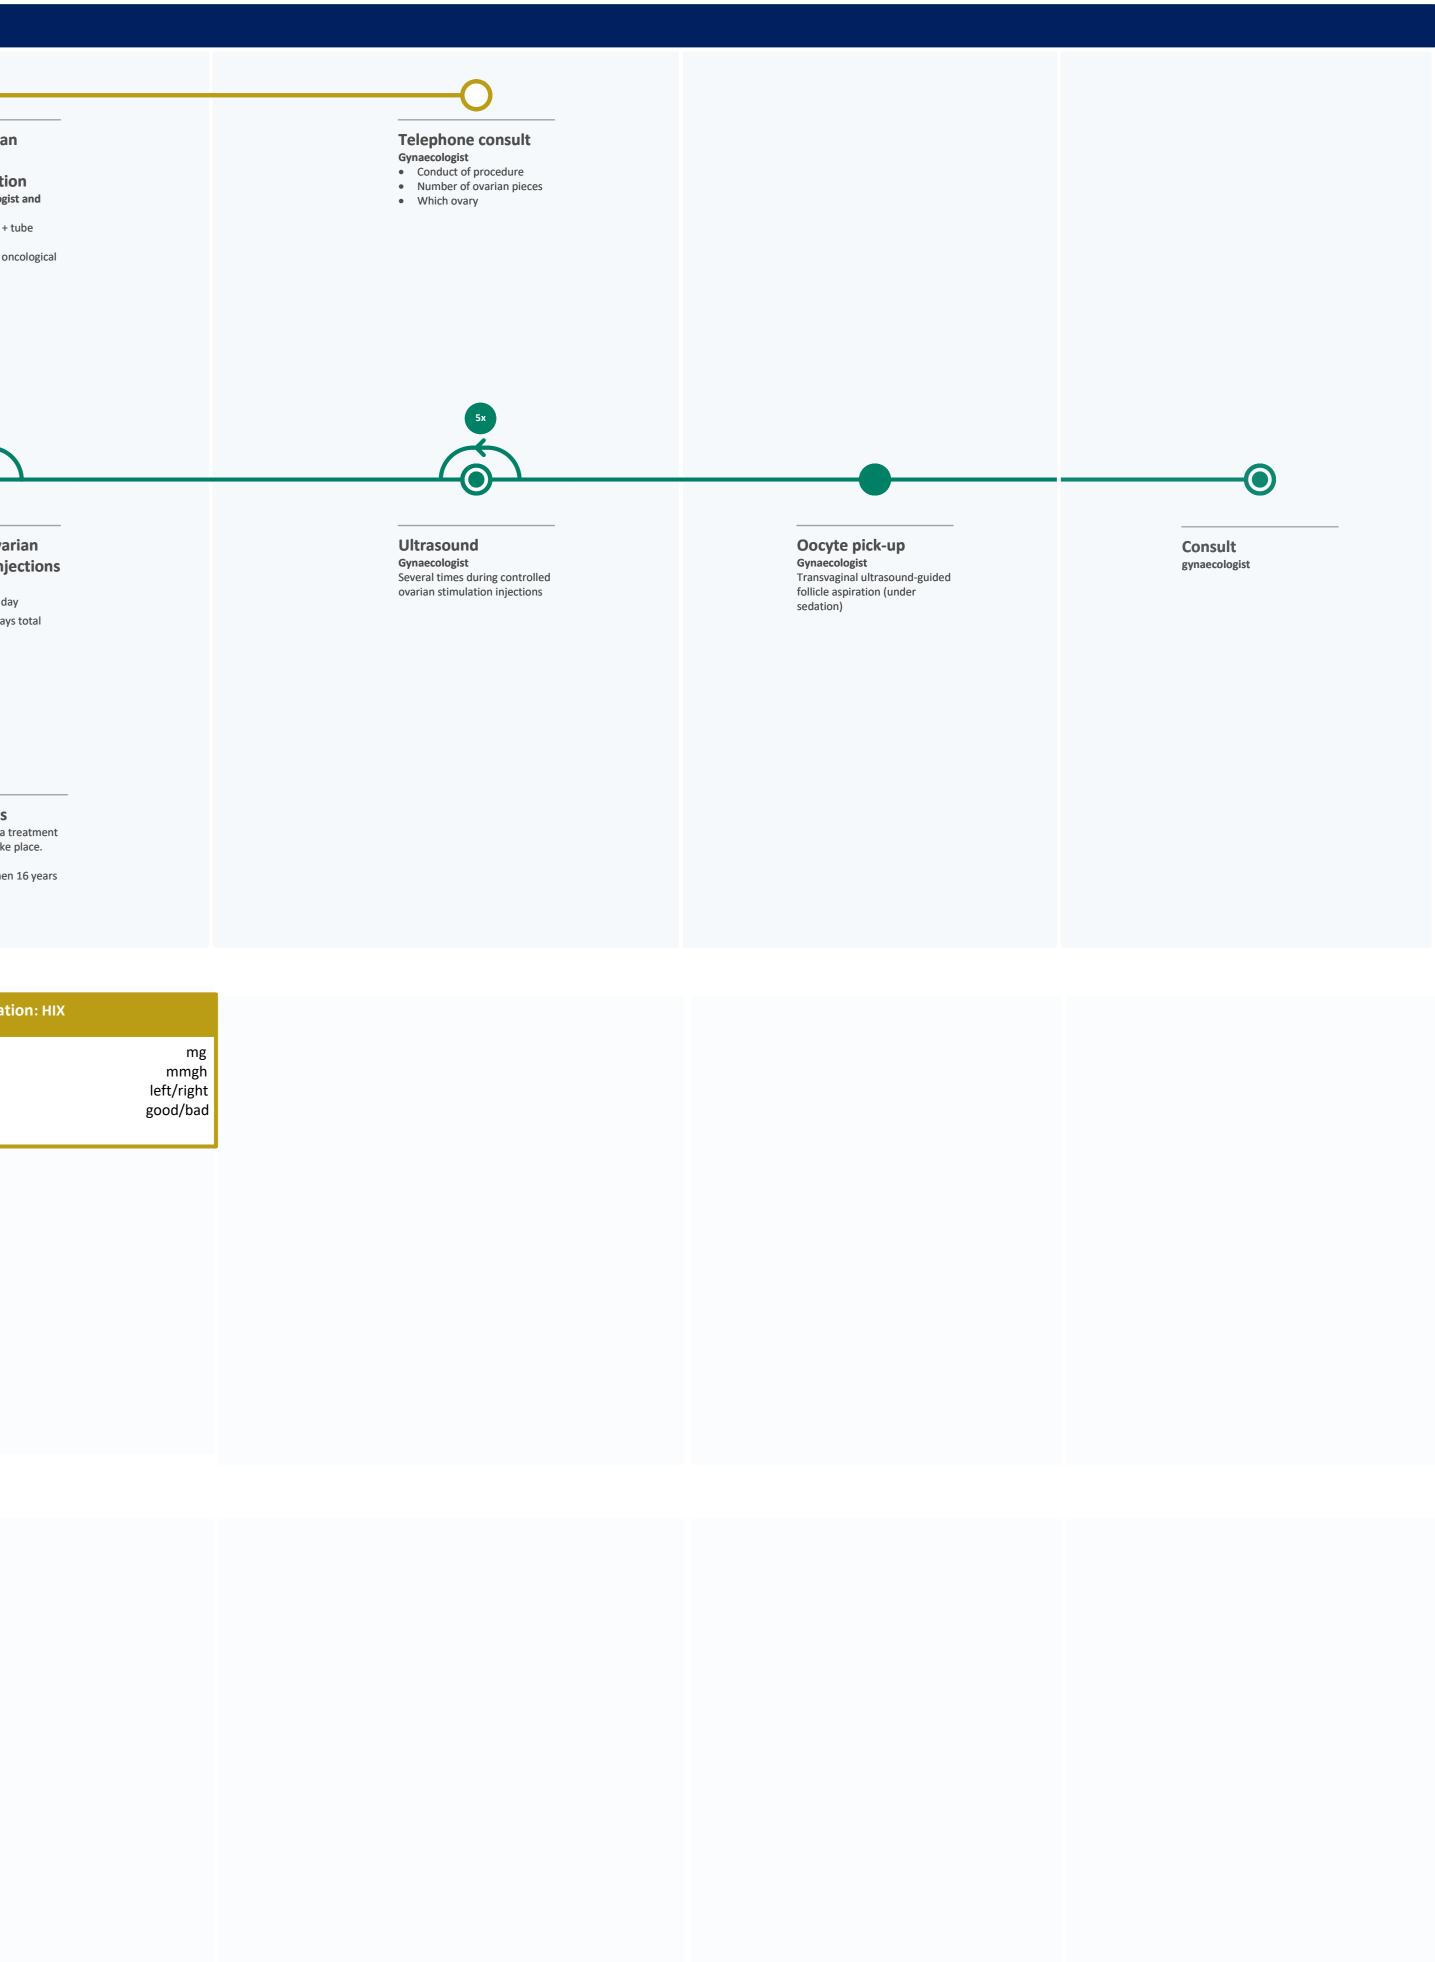

## Metro Map: fertility preservation girls

|                                                                                                                                       |                                                                                                                                                                                                         | Treatment                               |                                          |                                                                                                                                                |                                                                                                     |                                                                                                                                        |
|---------------------------------------------------------------------------------------------------------------------------------------|---------------------------------------------------------------------------------------------------------------------------------------------------------------------------------------------------------|-----------------------------------------|------------------------------------------|------------------------------------------------------------------------------------------------------------------------------------------------|-----------------------------------------------------------------------------------------------------|----------------------------------------------------------------------------------------------------------------------------------------|
|                                                                                                                                       |                                                                                                                                                                                                         |                                         | Ovarian tissue                           |                                                                                                                                                |                                                                                                     |                                                                                                                                        |
|                                                                                                                                       |                                                                                                                                                                                                         |                                         | cryopreservation                         | Planning the surgery<br>gynaecologist<br>Explanation<br>• Discuss and give contract<br>regarding surgery                                       | Blood test<br>Blood collector<br>Blood test for checking values<br>of hepatitis -B, -C and HIV      | Surgery ovarian<br>tissue<br>cryopreservation<br>Surgeon, gynaecologist and<br>anaesthetist<br>• Removing ovary + tube<br>unilaterally |
| I Tumor board                                                                                                                         | Consult SDM                                                                                                                                                                                             |                                         | Ovariopexy                               | Surgery ovariopexy<br>Surgeon and gynaecologist<br>intervention in which the<br>ovary/eggs (ovaries) are moved<br>within the abdominal cavity. | <b>Telephone consult</b><br>Surgeon                                                                 | <ul> <li>Preferred during oncologi surgery</li> </ul>                                                                                  |
| <ul> <li>Oncologist, orthopaedic, surgeon.</li> <li>Diagnoses</li> <li>Treatment plan</li> <li>Fertility preservation plan</li> </ul> | <ul> <li>Oncologist or/and gynaecologist</li> <li>This consultation (phone call) takes<br/>place if the patient or parents are in<br/>doubt</li> <li>Discuss doubt</li> <li>Discuss decision</li> </ul> | ~~~~~~~~~~~~~~~~~~~~~~~~~~~~~~~~~~~~~~~ | Oocyte vitrification<br>if age >16 years | Blood test<br>Blood collector                                                                                                                  | Consult<br>Gynaecologist                                                                            | Controlled ovarian<br>stimulation injectio                                                                                             |
| II MDO<br>Oncologist, surgeon and<br>fertility nurse practitioner<br>• Clearing doubt about<br>treatment plan and                     |                                                                                                                                                                                                         | ~~~~~~~~~~~~~~~~~~~~~~~~~~~~~~~~~~~~~~~ | Oocyte vitrification<br>mother           | Bloodtest for checking values of<br>hepatitis-B, -C en HIV                                                                                     | The use of Controlled<br>ovarian stimulation<br>injections                                          | <ul><li>Patient</li><li>2 injections per day</li><li>Average of 13 days total</li></ul>                                                |
| condition of patient                                                                                                                  | ~~~~~~~~~~~~~~~~~~~~~~~~~~~~~~~~~~~~~~~                                                                                                                                                                 | Wait and see policy                     |                                          | Offer options<br>Come back 1 year after<br>oncologic treatment.                                                                                | Offer options <ul> <li>Considering if a treatmostion can take place.</li> <li>Otherwise:</li> </ul> |                                                                                                                                        |
|                                                                                                                                       |                                                                                                                                                                                                         | <b>2</b>                                | <12 maanden                              |                                                                                                                                                | Or come back when 16.                                                                               | Come back when 16 ye                                                                                                                   |
|                                                                                                                                       |                                                                                                                                                                                                         |                                         |                                          |                                                                                                                                                |                                                                                                     |                                                                                                                                        |
|                                                                                                                                       |                                                                                                                                                                                                         |                                         |                                          |                                                                                                                                                |                                                                                                     | Surgery ovarian tissue cryopreservation:<br>Antibioticaprofylaxe<br>Insufflatie met CO2<br>Adnex<br>Controle hemostase                 |
|                                                                                                                                       |                                                                                                                                                                                                         |                                         |                                          |                                                                                                                                                |                                                                                                     |                                                                                                                                        |
|                                                                                                                                       |                                                                                                                                                                                                         |                                         |                                          |                                                                                                                                                |                                                                                                     |                                                                                                                                        |
|                                                                                                                                       |                                                                                                                                                                                                         |                                         |                                          |                                                                                                                                                |                                                                                                     |                                                                                                                                        |
|                                                                                                                                       |                                                                                                                                                                                                         |                                         |                                          |                                                                                                                                                |                                                                                                     |                                                                                                                                        |
|                                                                                                                                       |                                                                                                                                                                                                         |                                         |                                          |                                                                                                                                                |                                                                                                     |                                                                                                                                        |
|                                                                                                                                       |                                                                                                                                                                                                         |                                         |                                          |                                                                                                                                                |                                                                                                     |                                                                                                                                        |